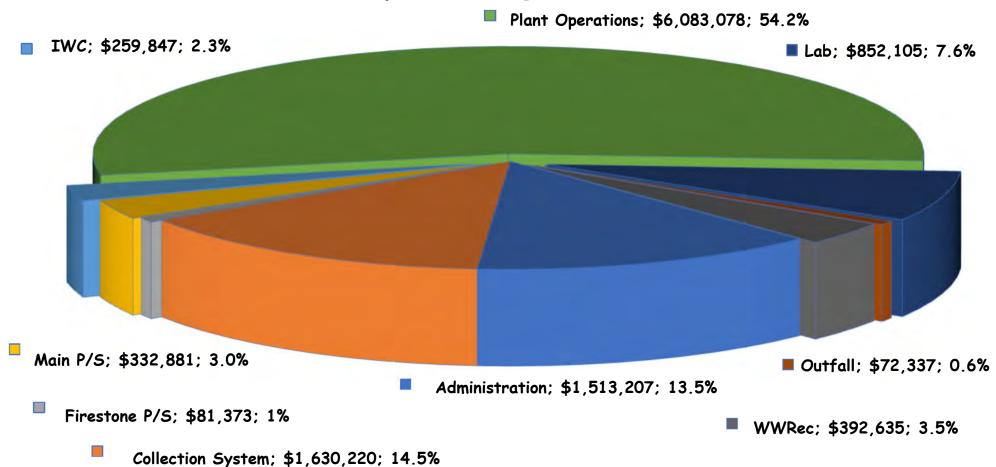

#### TABLE OF CONTENTS

| <u>Description</u>                                 | Page No |
|----------------------------------------------------|---------|
| Introduction                                       | 1       |
| District Governance                                | 1       |
| District Staff and Operating Departments           | 1       |
| District Capital Improvements and Operating Budget | 2       |
| District Operating and Designated Funds            | 3       |
| District Designated Fund Balance Summary           | 7       |
| Activities of Designated Funds                     | 11      |
| Revenues Fiscal Year 2023-24                       | 14      |
| Expenditures Fiscal Year 2023-24                   | 25      |
| Comparison Summary of Expenses and Revenues        | 34      |
| Service Department Expense Data                    | 38      |
| Administration                                     | 40      |
| Collection System                                  | 43      |
| Firestone Pump Station                             | 47      |
| Main Pump Station                                  | 49      |
| Industrial Waste Control                           | 51      |
| Laboratory                                         | 54      |
| Treatment Facilities                               | 57      |
| Outfall                                            | 62      |
| Reclamation Operations                             | 64      |
| Capital Projects Summary                           | 66      |