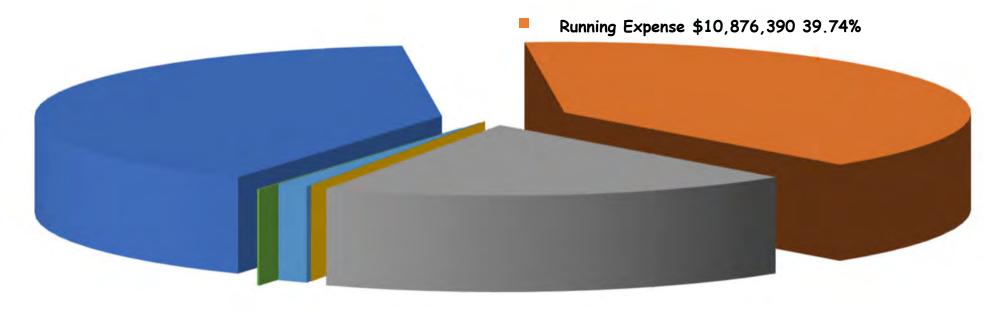

661                    |
|                            |        | Total Revenue                    | \$22,350,009                   | \$13,241,896                    | \$15,557,755                   | (\$6,792,254)                    | \$27,365,612                     | 22%                               | \$5,015,603                  |

<sup>\*</sup>Sewer Service Charges are deposited directly to the respective funds. Values shown under 2020-2021 Revenue Estimate have been pro-rated accordingly.

Total Sewer Service Charges: \$9,468,099 \$8,761,441 \$9,437,874 \$9,536,943 0.73% \$68,844

<sup>\*\*</sup>RFOGA = Revenue From Other Gov't Agencies

## Revenues by Source 2023-24



Goleta Sanitary District 22 FISCAL YEAR 2022-23

## Revenues by Fund 2023-24

Capital Reserve \$10,974,208 40.10%



- Plant Reserve \$1,381 0.01% Replacement Reserve \$5,151,437 18.82%
- Retiree Sinking Fund \$339,202 1.24%
- District Emergency Fund \$22,994 0.08%

## Running Expense Revenues 2023-24



Goleta Sanitary District 24 FISCAL YEAR 2023-24

## **EXPENDITURES FISCAL YEAR 2023-24**

#### **DISTRICT COMBINED EXPENDITURES IN FY23-24**

The combined expenditures for the District's operating departments are shown in a combined expenditure sheet with comparisons to the previous fiscal year's expenditures. The budget expenditures are shown under various categories such as personnel expenses, operating expenses, depreciation reserves funding, and capital outlay. The total operating and personnel expenses proposed for FY23-24 are anticipated to be above last year's budget by 4%. The capital outlay pr