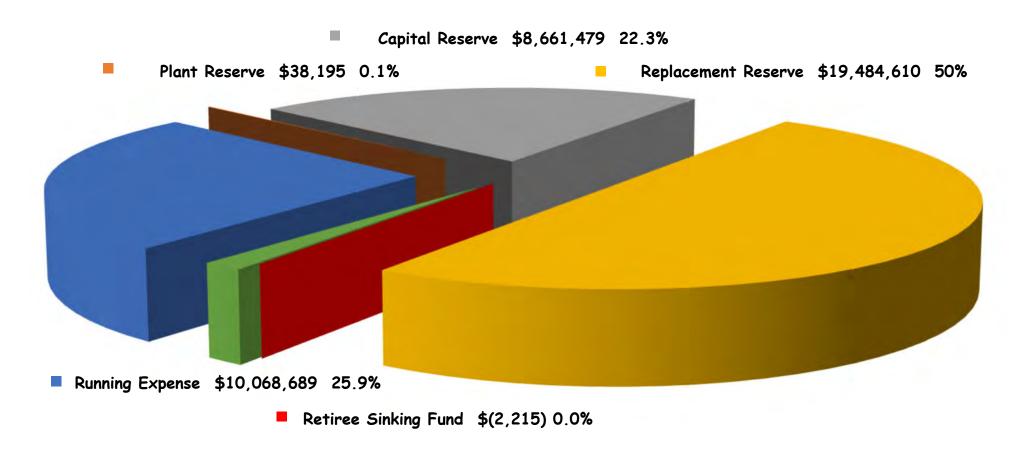

## DESIGNATED FUND BALANCE SUMMARY

|                                    | Balance          | Percent |            |        |   |
|------------------------------------|------------------|---------|------------|--------|---|
| Fund No. and Name                  | 6/30/2023        |         | 6/30/2024  | Change |   |
| 4640 Running Expense               | \$<br>10,161,779 | \$      | 10,068,689 | -0.9%  | а |
| 4645 Plant Reserve                 | \$<br>36,814     | \$      | 38,195     | 3.8%   | b |
| 4650 Capital Reserve               | \$<br>6,012,155  | \$      | 8,661,479  | 44.1%  | c |
| 4655 Replacement Reserve           | \$<br>17,877,540 | \$      | 19,484,610 | 9.0%   | d |
| 4660 Retiree Health Insurance Fund | \$<br>(2,215)    | \$      | (2,215)    | 0.0%   | е |
| 4675 District Emergency Fund       | \$<br>613,182    | \$      | 636,177    | 3.7%   | f |
| TOTALS                             | \$<br>34,699,255 | \$      | 38,886,935 | 12.1%  |   |

## Fund Balance June 30, 2024

District Emergency Fund \$636,177 1.6%