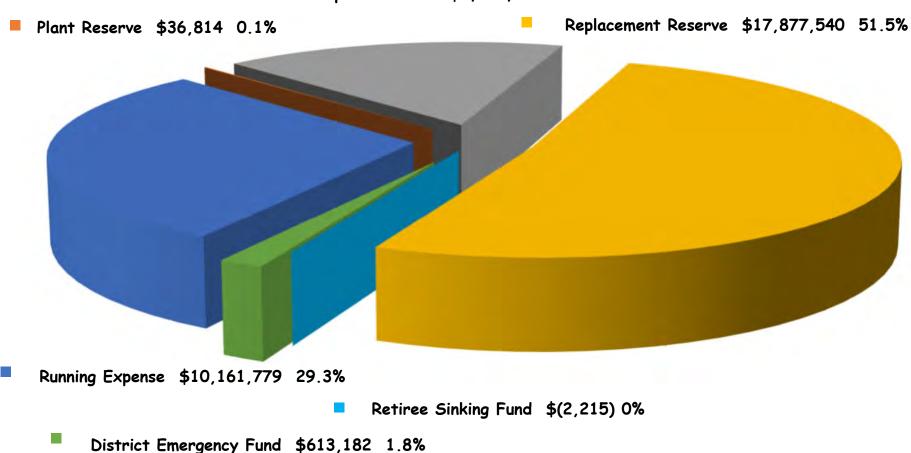

## DESIGNATED FUND BALANCE SUMMARY

|                                    | Balance          | Percent |            |        |   |
|------------------------------------|------------------|---------|------------|--------|---|
| Fund No. and Name                  | 6/30/2023        |         | 6/30/2024  | Change |   |
| 4640 Running Expense               | \$<br>10,161,779 | \$      | 10,068,689 | -0.9%  | а |
| 4645 Plant Reserve                 | \$<br>36,814     | \$      | 38,195     | 3.8%   | b |
| 4650 Capital Reserve               | \$<br>6,012,155  | \$      | 8,661,479  | 44.1%  | c |
| 4655 Replacement Reserve           | \$<br>17,877,540 | \$      | 19,484,610 | 9.0%   | d |
| 4660 Retiree Health Insurance Fund | \$<br>(2,215)    | \$      | (2,215)    | 0.0%   | е |
| 4675 District Emergency Fund       | \$<br>613,182    | \$      | 636,177    | 3.7%   | f |
| TOTALS                             | \$<br>34,699,255 | \$      | 38,886,935 | 12.1%  |   |

## Fund Balance June 30, 2023

Capital Reserve \$6,012,155 17.3%

Goleta Sanitary District 8 FISCAL YEAR 2023-24