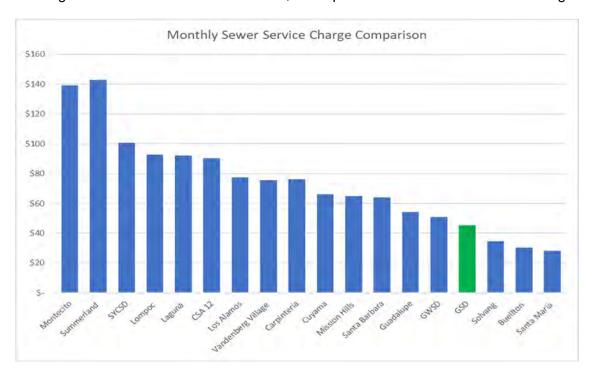

ent Reserve Fund      | \$ 8.49     | \$ 8.74     | \$ 9.24     | \$ 9.11     | \$ 9.04     |
| Operations & Maintenance Cost | \$ 33.58    | \$ 30.46    | \$ 29.96    | \$ 30.09    | \$ 30.16    |
| Total SSC Rate                | \$ 44.20    | \$ 44.20    | \$ 44.20    | \$ 44.20    | \$ 44.20    |

This year a reallocation in the rate structure is proposed to cover increases in O&M costs due inflationary pressures.

A comparison of the District's current monthly SSC rate with monthly SSC rates of other local agencies in June 2022 shows that the District's total service rate (including direct property tax payments) of \$45.36/month remains significantly less (36%) than the average of all other local agencies total sewer service rate of \$71.18 per month as shown in the following table:



#### Permit and Inspection Fees – Account 3120

Permit, Inspection, and Plan check fees are collected for issuing permits to connect to District facilities. Inspection fees are charges for the District's inspection of the construction of new developments connecting to the District's facilities. This estimated revenue is projected based on past history and knowledge of proposed developments in the upcoming year.

#### Administration Charges – Accounts 3140 and 3145

These revenues are charges levied on the District's contractual users for administrative costs associated with treatment, disposal, and reclamation of wastewater. These charges are fixed percentages of the operating costs as defined in separate agreements with these users.

#### Treatment and Disposal Revenue – Account 3150

T