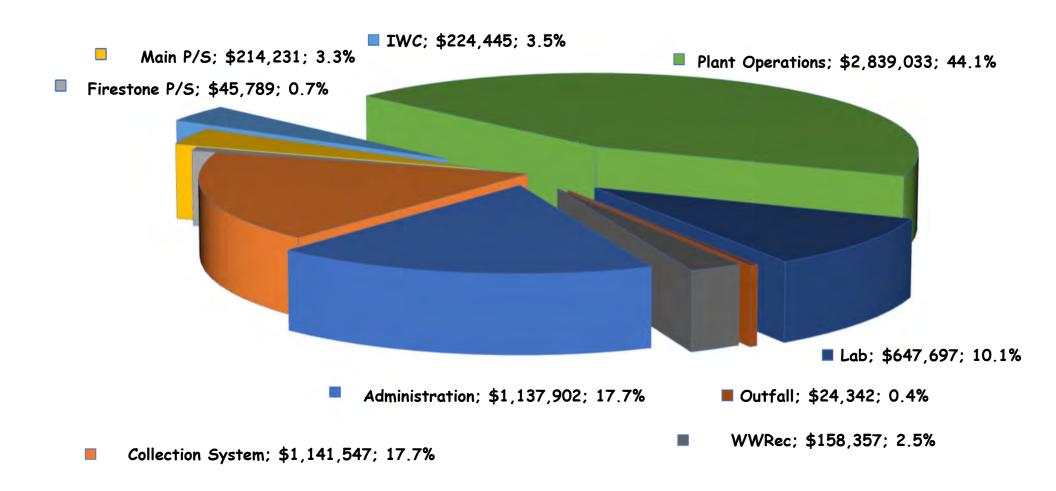

#### DISTRICT STAFF AND OPERATING DEPARTMENTS

The District employs approximately 35 regular employees that work in four interrelated Departments. These departments are 1) Administration; 2) Collection System; 3) Operations and 4) Laboratory. Each department is managed by a manager who is responsible for the day-to-day operations of, and all employees associated with, the respective department. The 4 Department Managers report to the General Manager, who is responsible for the District's overall implementation of the service policies adopted by the Governing Board.

The expenditure section includes estimated expenditures for operations and maintenance of the District's facilities in the upcoming fiscal year. Additionally, the District includes in its budget expenditure section its planned capital improvement projects, as recommended by District staff for the upcoming fiscal year.