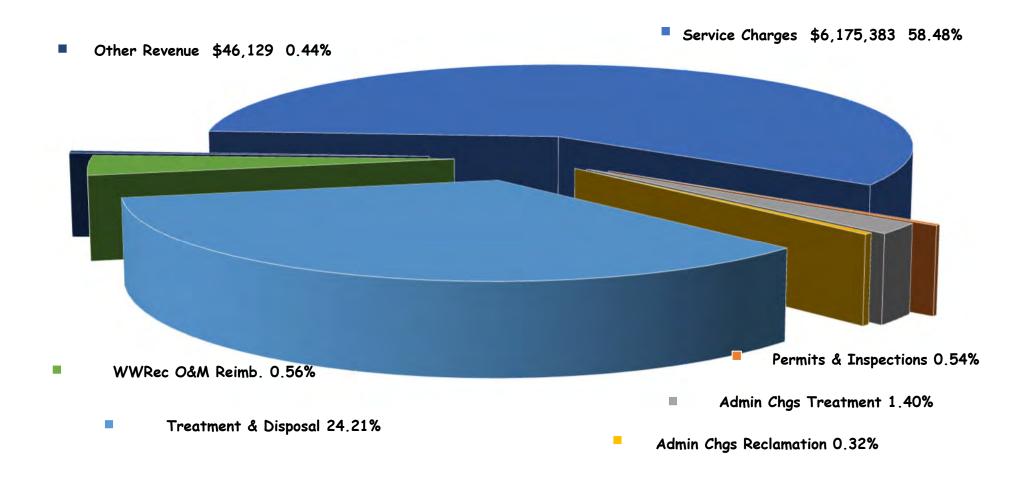

The revenue section of the District's budget contains estimated revenues that the District anticipates receiving in the upcoming fiscal year. Included in the revenues are the estimated funds to be received from user fees based on the existing fee structure of the District.

The District anticipates the following total expenditures and revenues in FY23-24. Withdrawals from the District's designated funds for capital improvement projects are shown separately.

Estimated Expenditures without depreciation: \$23,177,933
Total Anticipated Revenues: \$27,365,612
Total change in Fund balance: \$4,187,679