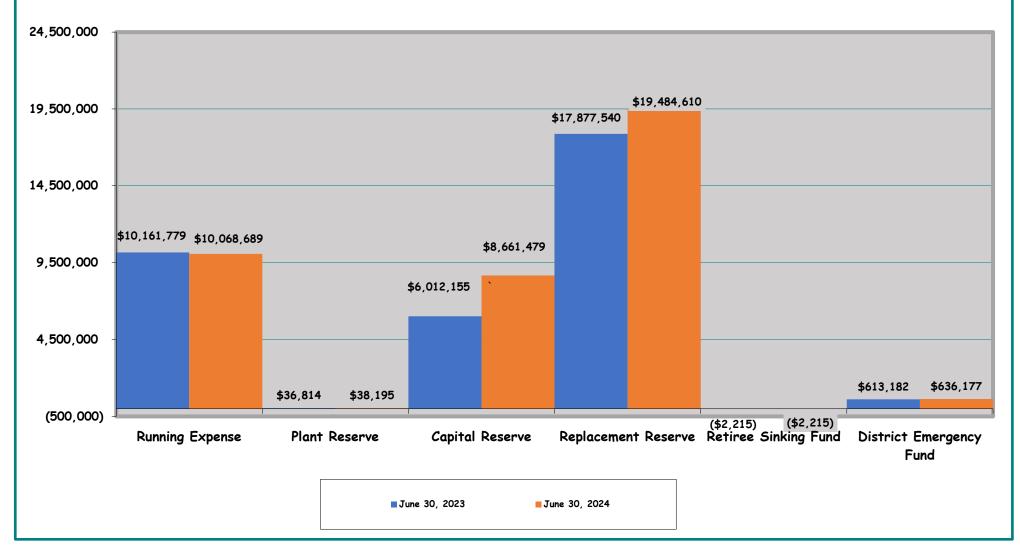

## DESIGNATED FUND BALANCE SUMMARY

|                                    | Balance          | Percent |            |        |   |
|------------------------------------|------------------|---------|------------|--------|---|
| Fund No. and Name                  | 6/30/2023        |         | 6/30/2024  | Change |   |
| 4640 Running Expense               | \$<br>10,161,779 | \$      | 10,068,689 | -0.9%  | а |
| 4645 Plant Reserve                 | \$<br>36,814     | \$      | 38,195     | 3.8%   | b |
| 4650 Capital Reserve               | \$<br>6,012,155  | \$      | 8,661,479  | 44.1%  | c |
| 4655 Replacement Reserve           | \$<br>17,877,540 | \$      | 19,484,610 | 9.0%   | d |
| 4660 Retiree Health Insurance Fund | \$<br>(2,215)    | \$      | (2,215)    | 0.0%   | е |
| 4675 District Emergency Fund       | \$<br>613,182    | \$      | 636,177    | 3.7%   | f |
| TOTALS                             | \$<br>34,699,255 | \$      | 38,886,935 | 12.1%  |   |

For FY23-24, the District anticipates a increase from \$34,699,255 at the beginning of the year to \$38,886,935 at the end of the year based on the projected revenues and planned expenditures and loan drawdown requests. Enclosed in this budget is a fund activity tabulation and associated bar chart illustrating the activities of each of the District's designated funds in FY23-24.