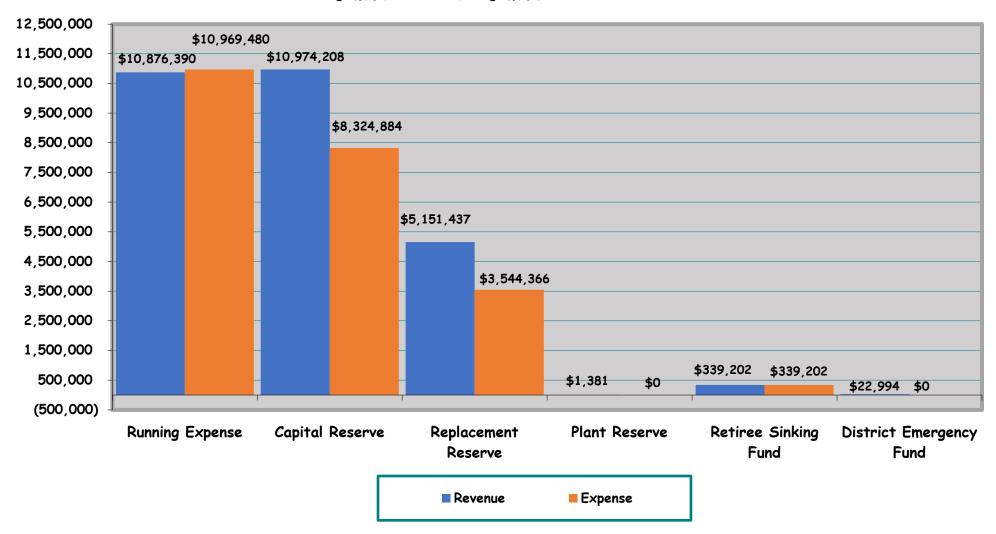

#### **ACTIVITIES OF DISTRICT FUNDS**

The enclosed fund activity sheet shows the District's fund balances at the beginning and end of the fiscal year, as well as the activity of each fund during the year. Each fund's name and number are shown in the extreme two left columns, followed by the cash balance of the fund at the beginning of the year in the third column. The fourth and fifth columns designate the activity in terms of revenues and expenditures for each fund as demanded by the District's budget. The last column to the right of the sheet shows the anticipated ending balance of each fund at the end of the fiscal year. The main objective of the enclosed fund activity sheet is to provide a record of allocating revenues and expenditures to meet the District's operating objectives.

For FY23-24, the District anticipates a increase from \$34,699,255 at the beginning of the year to \$38,886,935 at the end of the year based on the projected revenues and planned expenditures and loan drawdown requests. Enclosed in this budget is a fund activity tabulation and associated bar chart illustrating the activities of each of the District's designated funds in FY23-24.