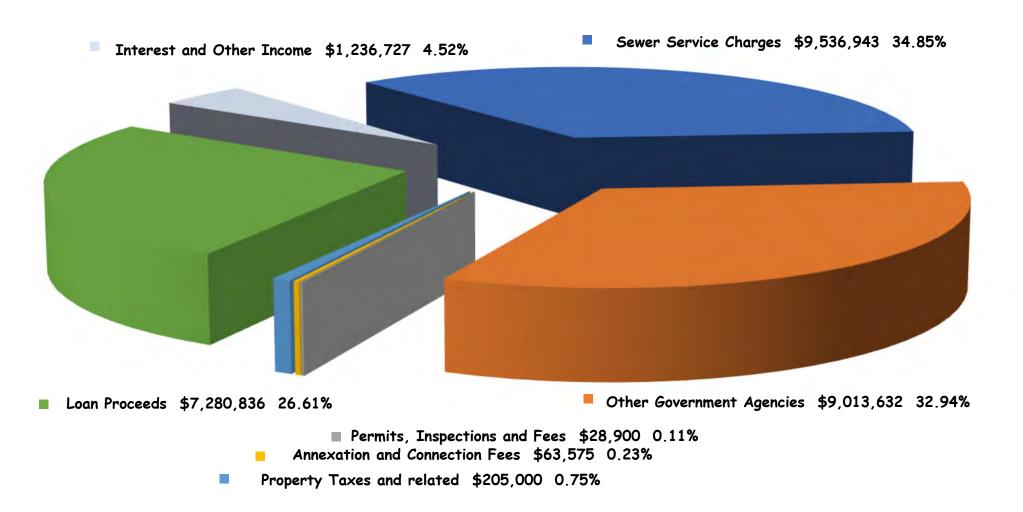

| \$496,556                        | \$1,201,727                      | 157%                              | \$733,661                    |
|                            |        | Total Revenue                    | \$22,350,009                   | \$13,241,896                    | \$15,557,755                   | (\$6,792,254)                    | \$27,365,612                     | 22%                               | \$5,015,603                  |

<sup>\*</sup>Sewer Service Charges are deposited directly to the respective funds. Values shown under 2020-2021 Revenue Estimate have been pro-rated accordingly.

Total Sewer Service Charges: \$9,468,099 \$8,761,441 \$9,437,874 \$9,536,943 0.73% \$68,844

<sup>\*\*</sup>RFOGA = Revenue From Other Gov't Agencies

## Revenues by Source 2023-24



Goleta Sanitary District 22 FISCAL YEAR 2022-23

## Revenues by Fund 2023-24

Capital Reserve \$10,974,208 40.10%



- Plant Reserve \$1,381 0.01% Replacement Reserve \$5,151,437 18.82%
- Retiree Sinking Fund \$339,202 1.24%
- District Emergency Fund \$22,994 0.08%

## Running Expense Revenues 2023-24



Goleta Sanitary District 24 FISCAL YEAR 2023-24

## **EXPENDITURES FISCAL YEAR 2023-24**

#### **DISTRICT COMBINED EXPENDITURES IN FY23-24**

The combined expenditures for the District's operating departments are shown in a combined expenditure sheet with comparisons to the previous fiscal year's expenditures. The budget expenditures are shown under various categories such as personnel expenses, operating expenses, depreciation reserves funding, and capital outlay. The total operating an