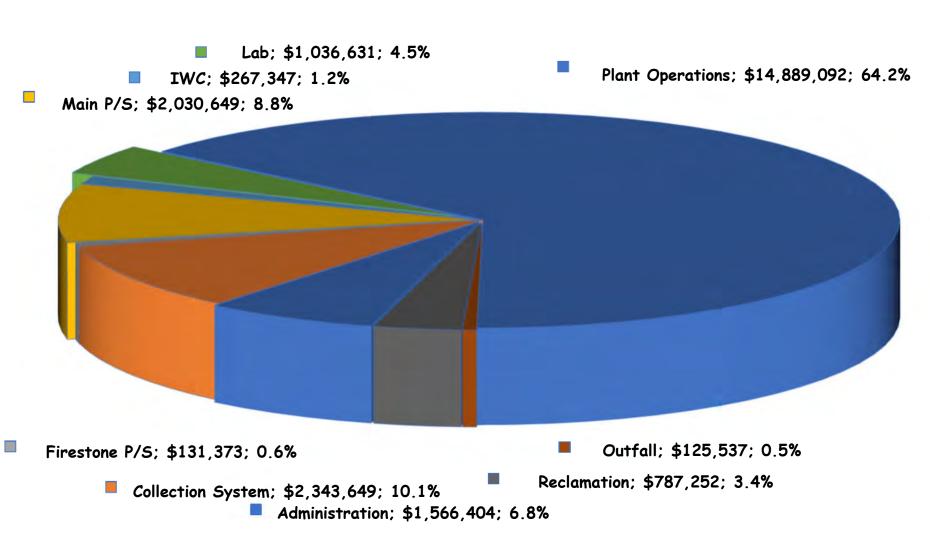

#### TABLE OF CONTENTS

| <u>Description</u>                                 | Page No |
|----------------------------------------------------|---------|
| Introduction                                       | 1       |
| District Governance                                | 1       |
| District Staff and Operating Departments           | 1       |
| District Capital Improvements and Operating Budget | 2       |
| District Operating and Designated Funds            | 3       |
| District Designated Fund Balance Summary           | 7       |
| Activities of Designated Funds                     | 11      |
| Revenues Fiscal Year 2023-24                       | 14      |
| Expenditures Fiscal Year 2023-24                   | 25      |
| Comparison Summary of Expenses and Revenues        | 34      |
| Service Department Expense Data                    | 38      |
| Administration                                     | 40      |
| Collection System                                  | 43      |
| Firestone Pump Station                             | 47      |
| Main Pump Station                                  | 49      |
| Industrial Waste Control                           | 51      |
| Laboratory                                         | 54      |
| Treatment Facilities                               | 57      |
| Outfall                                            | 62      |
| Reclamation Operations                             | 64      |
| Capital Projects Summary                           | 66      |