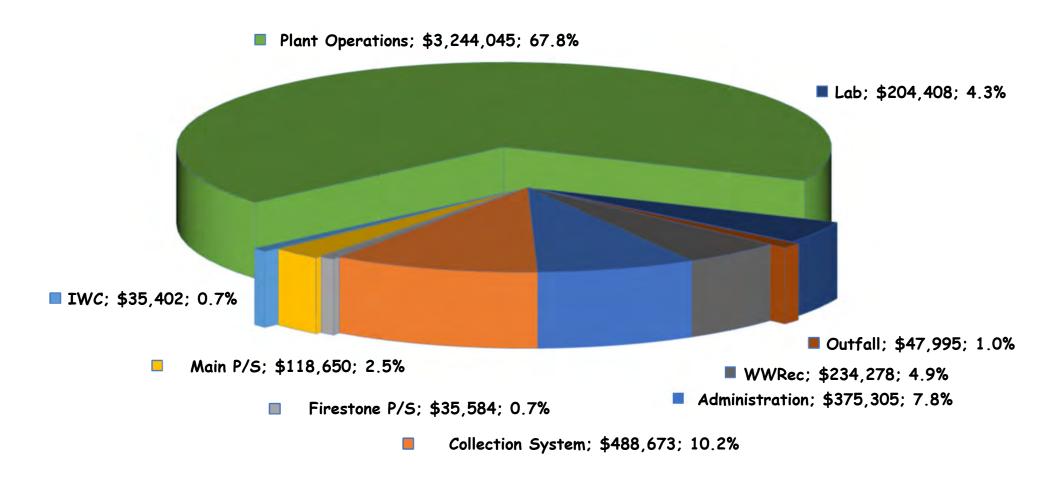

#### DISTRICT STAFF AND OPERATING DEPARTMENTS

The District employs approximately 35 regular employees that work in four interrelated Departments. These departments are 1) Administration; 2) Collection System; 3) Operations and 4) Laboratory. Each department is managed by a manager who is responsible for the day-to-day operations of, and all employees associated with, the respective department. The 4 Department Managers report to the General Manager, who is responsible for the District's overall implementation of the service policies adopted by the Governing Board.

The expenditure section includes estimated expenditures for operations and maintenance of the District's facilities in the upcoming fiscal year. Additionally, the District includes in its budget expenditure section its planned capital improvement projects, as recommended by District staff for the upcoming fiscal year.